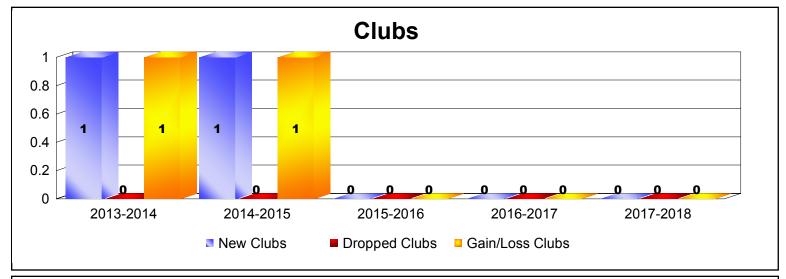

District 32 C

As of June 2018 Cumulative

| Year      | New<br>Clubs | Dropped<br>Clubs | Gain/<br>Loss<br>Clubs | New<br>Members | Charter<br>Members | Reinstate<br>Members | Transfer<br>Members | Total<br>Member<br>Added | Total<br>Members<br>Dropped | Gain/<br>Loss<br>Members |
|-----------|--------------|------------------|------------------------|----------------|--------------------|----------------------|---------------------|--------------------------|-----------------------------|--------------------------|
| 2013-2014 | 1            | 0                | 1                      | 155            | 26                 | 11                   | 18                  | 210                      | -198                        | 12                       |
| 2014-2015 | 1            | 0                | 1                      | 173            | 30                 | 6                    | 15                  | 224                      | -215                        | 9                        |
| 2015-2016 | 0            | 0                | 0                      | 155            | 1                  | 3                    | 16                  | 175                      | -242                        | -67                      |
| 2016-2017 | 0            | 0                | 0                      | 151            | 7                  | 17                   | 11                  | 186                      | -194                        | -8                       |
| 2017-2018 | 0            | 0                | 0                      | 151            | 0                  | 8                    | 17                  | 176                      | -196                        | -20                      |
| Average   | 0            | 0                | 0                      | 157            | 13                 | 9                    | 15                  | 194                      | -209                        | -15                      |