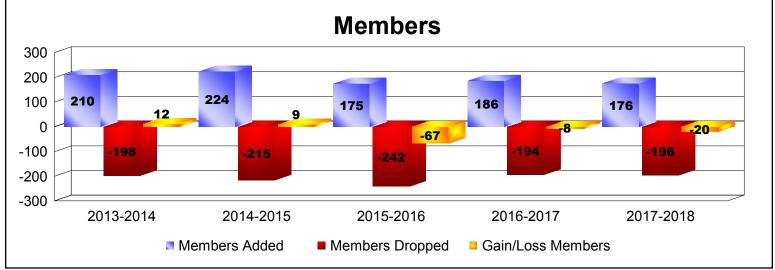

District 32 C

As of June 2018 Cumulative

| Year      | New<br>Clubs | Dropped<br>Clubs | Gain/<br>Loss<br>Clubs | New<br>Members | Charter<br>Members | Reinstate<br>Members | Transfer<br>Members | Total<br>Member<br>Added | Total<br>Members<br>Dropped | Gain/<br>Loss<br>Members |
|-----------|--------------|------------------|------------------------|----------------|--------------------|----------------------|---------------------|--------------------------|-----------------------------|--------------------------|
| 2013-2014 | 1            | 0                | 1                      | 155            | 26                 | 11                   | 18                  | 210                      | -198                        | 12                       |
| 2014-2015 | 1            | 0                | 1                      | 173            | 30                 | 6                    | 15                  | 224                      | -215                        | 9                        |
| 2015-2016 | 0            | 0                | 0                      | 155            | 1                  | 3                    | 16                  | 175                      | -242                        | -67                      |
| 2016-2017 | 0            | 0                | 0                      | 151            | 7                  | 17                   | 11                  | 186                      | -194                        | -8                       |
| 2017-2018 | 0            | 0                | 0                      | 151            | 0                  | 8                    | 17                  | 176                      | -196                        | -20                      |
| Average   | 0            | 0                | 0                      | 157            | 13                 | 9                    | 15                  | 194                      | -209                        | -15                      |